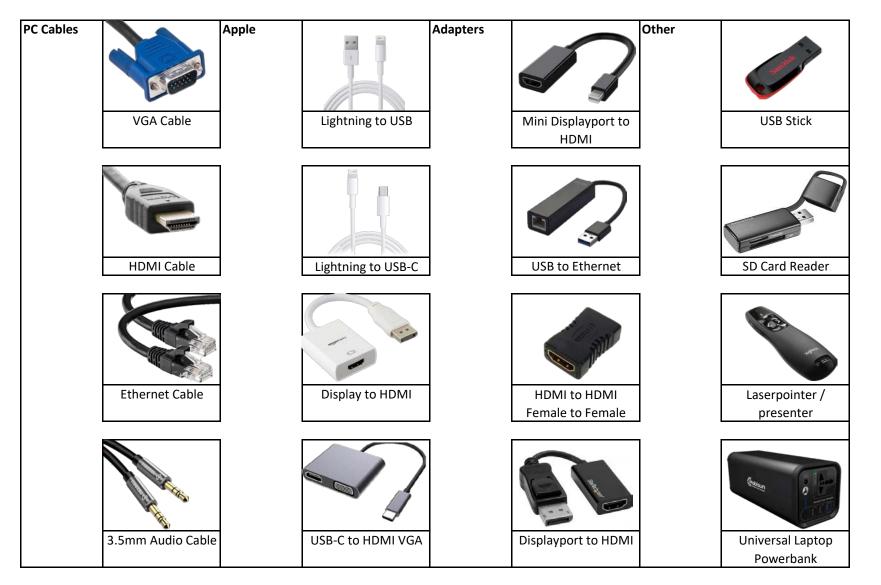

## IT Concierge Box Content

| PC Cables |     | VGA Cable          | Adapters |                           | Mini Displayport to HDMI                   | Other |          | USB Stick                           |
|-----------|-----|--------------------|----------|---------------------------|--------------------------------------------|-------|----------|-------------------------------------|
|           |     |                    |          |                           |                                            |       | a martin |                                     |
|           |     | HDMI Cable         |          |                           | USB to Ethernet                            |       |          | SD Card Reader                      |
|           |     | Ethernet Cable     |          | Contraction of the second | HDMI to HDMI connector<br>Female to Female |       | NG TO    | Laserpointer / presenter            |
|           | No. | 3.5mm Audio Cable  |          |                           | Displayport to HDMI                        |       |          |                                     |
| Apple     |     | Lightning to USB   |          | ing a                     | USB-C to HDMI                              |       |          | Universal Laptop Powerbank<br>154Wh |
|           |     | Lightning to USB-C |          |                           |                                            |       |          | USB charger w/micro USB<br>cable    |